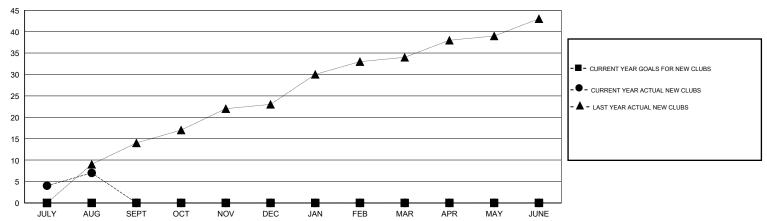

# LOCATION NEPAL

 $\mathsf{GMT}\;\mathsf{CA}\;6$ 

|               |                  | Clubs               |                            |                             | Members               |                    |                            |                              |                             |  |
|---------------|------------------|---------------------|----------------------------|-----------------------------|-----------------------|--------------------|----------------------------|------------------------------|-----------------------------|--|
|               | RESU             | LTS FOR 2014-2015   |                            |                             | RESULTS FOR 2014-2015 |                    |                            |                              |                             |  |
| QUARTER       | NEW CLUB<br>GOAL | ACTUAL NEW<br>CLUBS | ACTUAL<br>DROPPED<br>CLUBS | ACTUAL NET<br>GAIN/<br>LOSS | QUARTER               | NEW MEMBER<br>GOAL | ACTUAL TOTAL MEMBERS ADDED | ACTUAL<br>DROPPED<br>MEMBERS | ACTUAL NET<br>GAIN/<br>LOSS |  |
| JULY/AUG/SEPT | 0                | 7                   | 0                          | 7                           | JULY/AUG/SEPT         | 1                  | 218                        | 100                          | 118                         |  |
| OCT/NOV/DEC   | 0                | 0                   | 0                          | 0                           | OCT/NOV/DEC           | 5                  | 0                          | 0                            | 0                           |  |
| JAN/FEB/MAR   | 0                | 0                   | 0                          | 0                           | JAN/FEB/MAR           | 5                  | 0                          | 0                            | 0                           |  |
| APR/MAY/JUNE  | 0                | 0                   | 0                          | 0                           | APR/MAY/JUNE          | -10                | 0                          | 0                            | 0                           |  |

## GOALS AND ACTUAL NEW CLUBS CUMULATIVE

| DROPPED CLUBS: 0                |               | 27 CLUBS OF 158 ADDED 1 OR MORE<br>NEW MEMBERS | GENDER DISTRIBUTION  MALE 3,795 (82.99%) |              |              |
|---------------------------------|---------------|------------------------------------------------|------------------------------------------|--------------|--------------|
| DROPPED MEMBERS                 |               |                                                | FEMALE                                   | 778 (17.01%) |              |
| DECEASED  CLUB CANCELLED  OTHER | 0<br>0<br>100 | CLICK HERE FOR HEALTH ASSESSMENT DATA          | FAMILY UNIT MEMBERS HEAD OF HOUSEHOLD    |              | 2,187<br>819 |
| TOTAL                           | 100           |                                                | NON-HEAD OF HOUSEHOL                     | 1,368        |              |