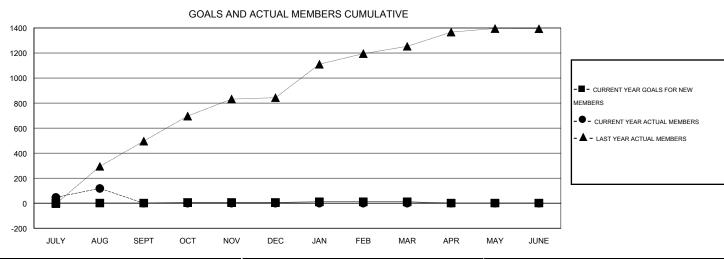

# LOCATION NEPAL

 $\mathsf{GMT}\;\mathsf{CA}\;6$ 

|               |                  | Clubs               |                            |                             | Members               |                    |                            |                              |                             |  |
|---------------|------------------|---------------------|----------------------------|-----------------------------|-----------------------|--------------------|----------------------------|------------------------------|-----------------------------|--|
|               | RESU             | LTS FOR 2014-2015   |                            |                             | RESULTS FOR 2014-2015 |                    |                            |                              |                             |  |
| QUARTER       | NEW CLUB<br>GOAL | ACTUAL NEW<br>CLUBS | ACTUAL<br>DROPPED<br>CLUBS | ACTUAL NET<br>GAIN/<br>LOSS | QUARTER               | NEW MEMBER<br>GOAL | ACTUAL TOTAL MEMBERS ADDED | ACTUAL<br>DROPPED<br>MEMBERS | ACTUAL NET<br>GAIN/<br>LOSS |  |
| JULY/AUG/SEPT | 0                | 7                   | 0                          | 7                           | JULY/AUG/SEPT         | 1                  | 218                        | 100                          | 118                         |  |
| OCT/NOV/DEC   | 0                | 0                   | 0                          | 0                           | OCT/NOV/DEC           | 5                  | 0                          | 0                            | 0                           |  |
| JAN/FEB/MAR   | 0                | 0                   | 0                          | 0                           | JAN/FEB/MAR           | 5                  | 0                          | 0                            | 0                           |  |
| APR/MAY/JUNE  | 0                | 0                   | 0                          | 0                           | APR/MAY/JUNE          | -10                | 0                          | 0                            | 0                           |  |

## GOALS AND ACTUAL NEW CLUBS CUMULATIVE

| DROPPED CLUBS: 0                |               | 27 CLUBS OF 158 ADDED 1 OR MORE<br>NEW MEMBERS | GENDER DISTRIBUTION  MALE 3,795 (82.99%) |              |              |
|---------------------------------|---------------|------------------------------------------------|------------------------------------------|--------------|--------------|
| DROPPED MEMBERS                 |               |                                                | FEMALE                                   | 778 (17.01%) |              |
| DECEASED  CLUB CANCELLED  OTHER | 0<br>0<br>100 | CLICK HERE FOR HEALTH ASSESSMENT DATA          | FAMILY UNIT MEMBERS HEAD OF HOUSEHOLD    |              | 2,187<br>819 |
| TOTAL                           | 100           |                                                | NON-HEAD OF HOUSEHOL                     | 1,368        |              |